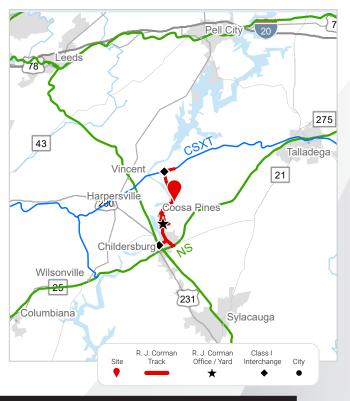

#### LOCATION

Latitude, Longitude: 33.3487, -86.3373 County: Talladega

#### **TRANSPORTATION**

Nearest Highway / Distance: SR 235 / adjacent Nearest Interstate / Distance: I-459 / 35 miles Nearest Airport / Distance: Birmingham International (BHM) / 40 miles

#### RAIL

Closest Distribution Center: Gadsden Material Sales Yard Closest Transloading Facility: Gadsden Yard Class I Interchange Partner(s): CSX & Norfolk Southern Interchange Points(s): Childersburg (CSX and NS) Served by: RJAL