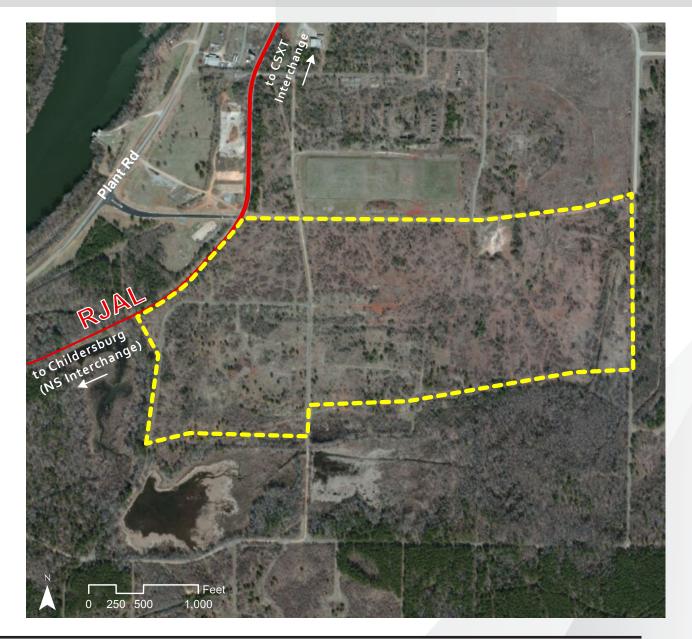

## **OVERVIEW**

TYPE: SITE ACRES: 115 DIVISIBLE: YES

#### **TRANSPORTATION**

Nearest Highway / Distance: SR 235 / adjacent Nearest Interstate / Distance: I-459 / 35 miles Nearest Airport / Distance: Birmingham International (BHM) / 40 miles

#### **PROPERTY DETAILS**

Due Diligence Conducted: Environmental, Geotechnical, Wetlands

#### RAIL

Closest Distribution Center: Gadsden Material Sales Yard Closest Transloading Facility: Gadsden Yard Class I Interchange Partner(s): CSX & Norfolk Southern Interchange Points(s): Childersburg (CSX and NS) Served by: RJAL