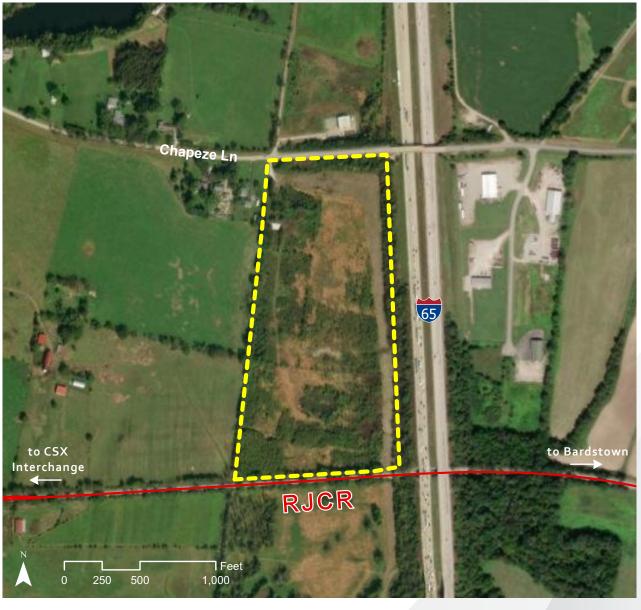

### **OVERVIEW**

**TYPE:** SITE

**ACRES: 27** 

**DIVISIBLE: NO** 

**ZONING:** LIGHT INDUSTRIAL

**OWNERSHIP:** PRIVATE

FOR SALE/ LEASE: SALE

**PRICE PER ACRE:** \$59,259

#### **LOCATION**

Latitude, Longitude: 37.9360, -85.6901

County: Bullitt

#### **TRANSPORTATION**

**Nearest Highway / Distance:** SR 61 / 0.5 miles **Nearest Interstate / Distance:** I-65 / 2.4 miles

Nearest Airport / Distance: Lousiville International Airport / 20 miles

**Nearest Port / Distance:** Louisville Riverport / 30 miles

#### **RAIL**

**Closest Distribution Center:** South Union **Closest Transloading Facility:** South Union

Class I Interchange Partner(s): CSX Interchange Point(s): Shepherdsville

**Served by:** RJCR