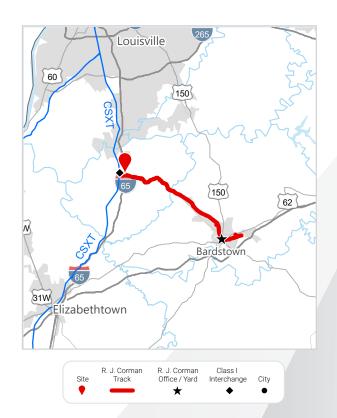

#### **LOCATION**

Latitude, Longitude: 37.9360, -85.6901

County: Bullitt

#### **RAIL**

**Closest Distribution Center:** South Union **Closest Transloading Facility:** South Union

Class I Interchange Partner(s): CSX Interchange Point(s): Shepherdsville

**Served by:** RJCR