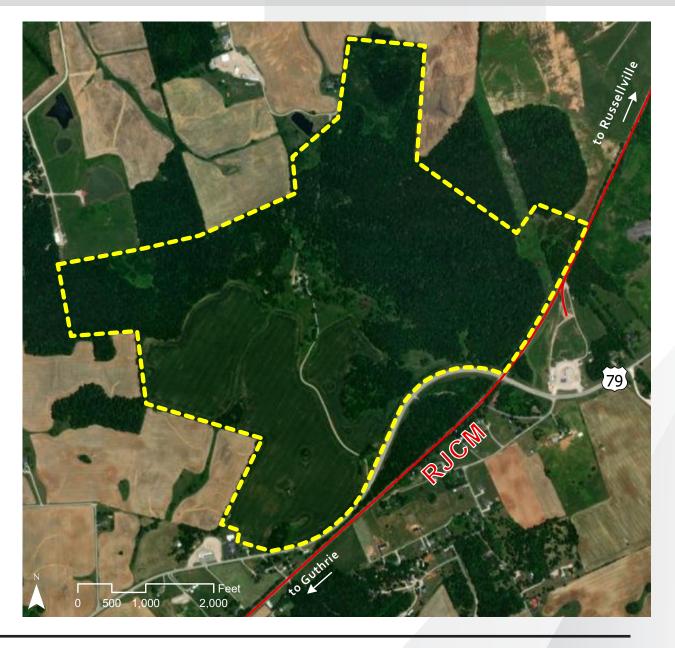

## **CAMP PROPERTY - SITE 141-019**

RUSSELLVILLE, KY

### **LOCATION**

Latitude, Longitude: 36.8204, -86.9315

County: Logan

#### **TRANSPORTATION**

Nearest Highway / Distance: Hwy 79 / Adjacent Nearest Interstate / Distance: I-24 / 25 miles

Nearest Airport / Distance: Nashville International (BNA) / 61 miles

Nearest Port / Distance: Owensboro Riverport / 70 miles