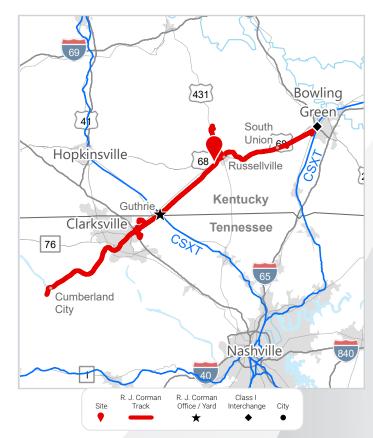

### **RAIL**

Closest Distribution Center: South Union
Closest Transloading Facility: South Union

Class I Interchange Partner(s): CSX Interchange Point(s): Bowling Green

Served by: RJCM