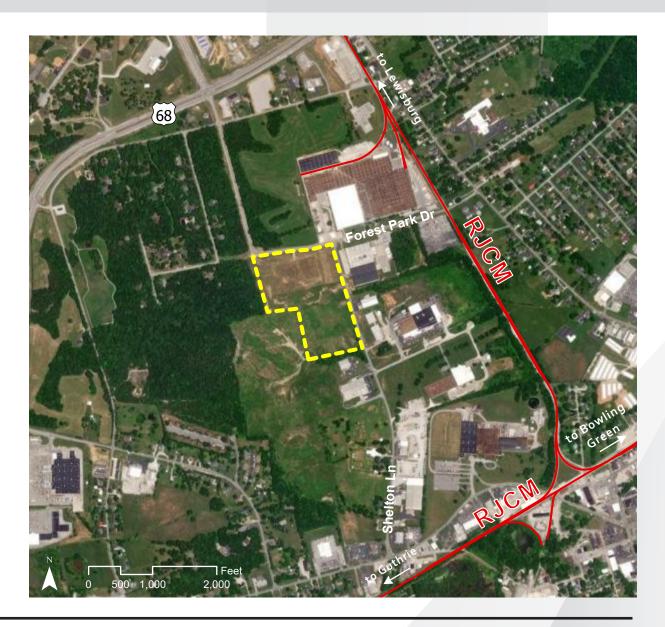

## SHELTON LANE INDUSTRIAL PARK RUSSELLVILLE, KY

#### LOCATION

Latitude, Longitude: 36.8517, -86.9059 County: Logan

#### TRANSPORTATION

Nearest Highway / Distance: Hwy 68 / 0.5 miles Nearest Interstate / Distance: I-24 / 30 miles Nearest Airport / Distance: Nashville International (BNA) / 61 miles Nearest Port / Distance: Owensboro Riverport / 70 miles