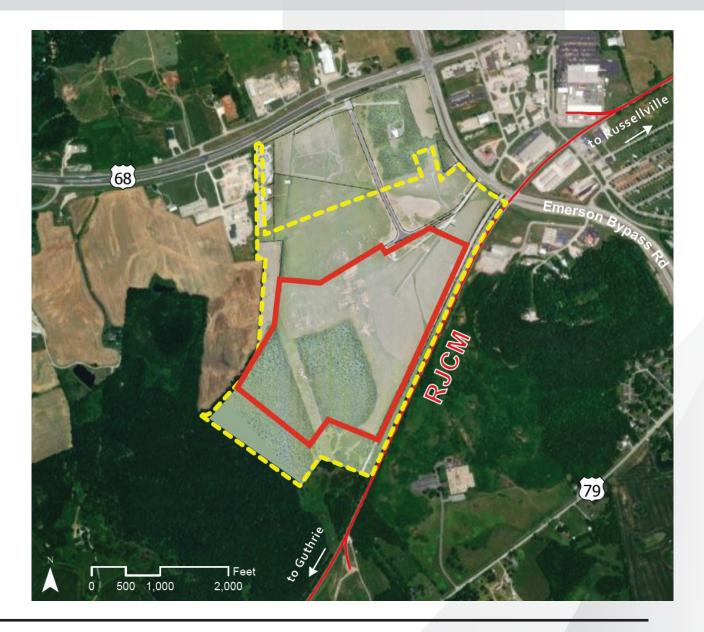

#### **TRANSPORTATION**

Nearest Highway / Distance: Hwy 68 / Adjacent Nearest Interstate / Distance: I-24 / 28 miles

**Nearest Airport / Distance:** Nashville International (BNA) / 61 miles

Nearest Port / Distance: Owensboro Riverport / 70 miles

#### RAIL

**Closest Distribution Center:** South Union **Closest Transloading Facility:** South Union

Class I Interchange Partner(s): CSX Interchange Point(s): Bowling Green

Served by: RJCM