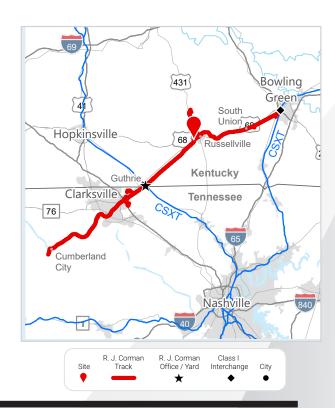

#### RAIL

**Closest Distribution Center:** South Union **Closest Transloading Facility:** South Union

Class I Interchange Partner(s): CSX Interchange Point(s): Bowling Green

Served by: RJCM