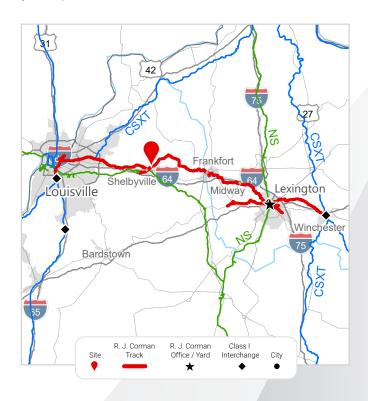

### RAIL

Closest Distribution Center: Nicholasville Material Sales Yard Closest Transloading Facility: Lexington Yard Class I Interchange Partner(s): CSX & Norfolk Southern Interchange Points(s): Louisville, Winchester (CSX) / Lexington (NS) Served by: RJCC