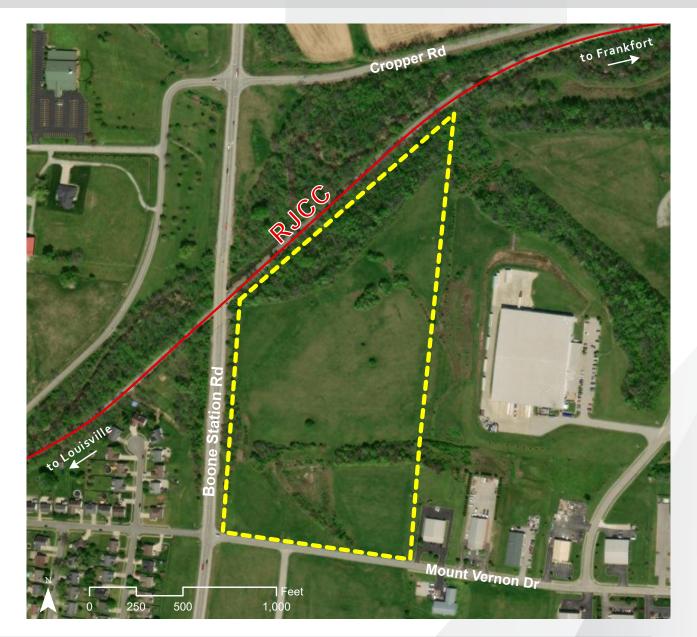

## **OVERVIEW**

TYPE: SITE ACRES: 22.98 DIVISIBLE: YES

#### LOCATION

Latitude, Longitude: 38.2237, -85.2009 County: Shelby

#### TRANSPORTATION

Nearest Highway / Distance: SR 55B/ adjacent Nearest Interstate / Distance: I-64/ 2.8 Miles Nearest Airport / Distance: Louisville International - Standford Field / 34 miles Nearest Port / Distance: Louisville- Jefferson County Riverport / 43 Miles

## **PROPERTY DETAILS**

**Due Diligence Conducted:** Environmental and Geotechnical

### RAIL

Closest Distribution Center: Nicholasville Material Sales Yard Closest Transloading Facility: Lexington Yard Class I Interchange Partner(s): CSX & Norfolk Southern Interchange Points(s): Louisville, Winchester (CSX) / Lexington (NS) Served by: RJCC