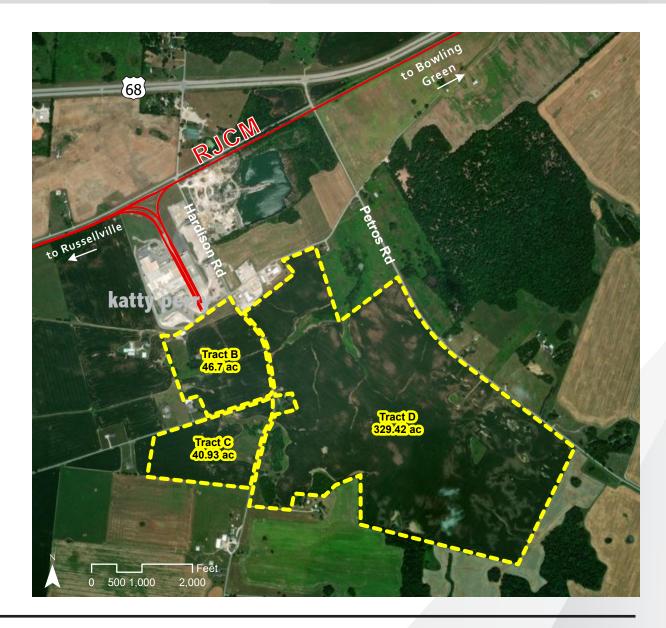

# **OVERVIEW**

TYPE: SITE ACRES: 417 DIVISIBLE: YES

## LOCATION

Latitude, Longitude: 36.8792, -86.6072 County: Warren

#### **TRANSPORTATION**

Nearest Highway / Distance: Hwy 68 / 0.75 miles Nearest Interstate / Distance: I-165 / 8.5 miles Nearest Airport / Distance: Nashville International (BNA) / 62.7 miles Nearest Port / Distance: Owensboro Riverport / 70 miles