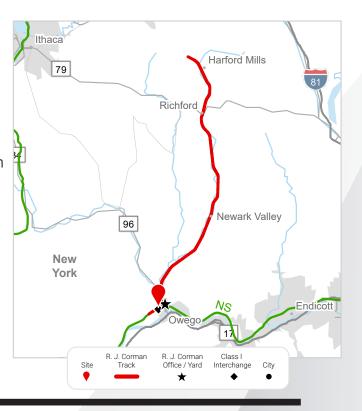

### LOCATION

Latitude, Longitude: 42.1076, -76.2757 County: Tioga

#### **TRANSPORTATION**

Nearest Highway / Distance: SR 96 / 0.5 miles Nearest Interstate / Distance: I-86 / 19.75 miles Nearest Airport / Distance: Greater Binghamton Airport / 25 miles Nearest Port / Distance: Albany, NY Port / 161 Miles

### RAIL

Closest Distribution Center: Albany Material Sales Yard Closest Transloading Facility: Owego Class I Interchange Partner(s): Norfolk Southern Interchange Points(s): Owego Served by: OHRY

JAKE WEIR SR. DIRECTOR, INDUSTRIAL DEVELOPMENT JAKE.WEIR@RJCORMAN.COM C: 859-469-2560