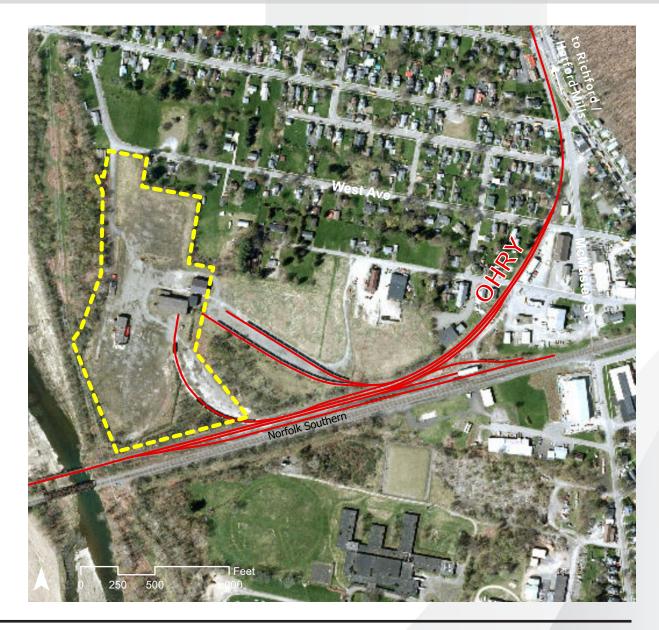

## **OVERVIEW**

TYPE: SITE ACRES: 17 DIVISIBLE: YES

# **OWEGO, NY - OHRY SITE** OWEGO, NY

**ZONING:** HEAVY INDUSTRIAL **OWNERSHIP:** PRIVATE; R. J. CORMAN / OHRY FOR SALE/ LEASE: SALE OR LEASE PRICE PER ACRE: UPON REQUEST

JAKE WEIR SR. DIRECTOR, INDUSTRIAL DEVELOPMENT JAKE.WEIR@RJCORMAN.COM C: 859-469-2560

#### **PROPERTY DETAILS**

**Inside Rail:** Building A - 2; rail spur into building **Security:** Security system in all 4 buildings **Office Space:** Building A - 1,200 office space

### RAIL

Closest Distribution Center: Albany Material Sales Yard Closest Transloading Facility: Owego Class I Interchange Partner(s): Norfolk Southern Interchange Points(s): Owego Served by: OHRY

JAKE WEIR SR. DIRECTOR, INDUSTRIAL DEVELOPMENT JAKE.WEIR@RJCORMAN.COM C: 859-469-2560