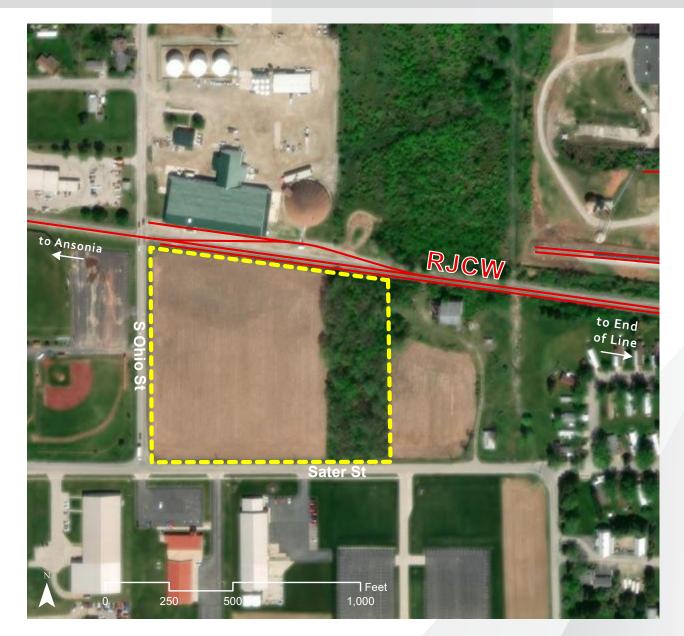

## **OVERVIEW**

TYPE: SITE ACRES: 15.2 DIVISIBLE: NO

# **1468 SATER STREET** GREENVILLE, OH

ZONING: INDUSTRIAL OWNERSHIP: PRIVATE FOR SALE/ LEASE: SALE

PRICE PER ACRE: UPON REQUEST

JAKE WEIR SR. DIRECTOR, INDUSTRIAL DEVELOPMENT JAKE.WEIR@RJCORMAN.COM C: 859-469-2560

## **1468 SATER STREET** GREENVILLE, OH

#### LOCATION

Latitude, Longitude: 40.0929, -84.6162 County: Darke

#### UTILITY

Electric Provider / Details: AES Ohio / 3 phase line on site Water Provider / Details: City of Greenville / On site Sewer Provider / Details: City of Greenville / On site Gas Provider / Details: CenterPoint Energy / On site Telecom Provider / Details: Century Link / On site

### **TRANSPORTATION**

Nearest Highway / Distance: Hwy 36 / 1 mile Nearest Interstate / Distance: I-75 / 20 miles Nearest Airport / Distance: Dayton International / 25 miles