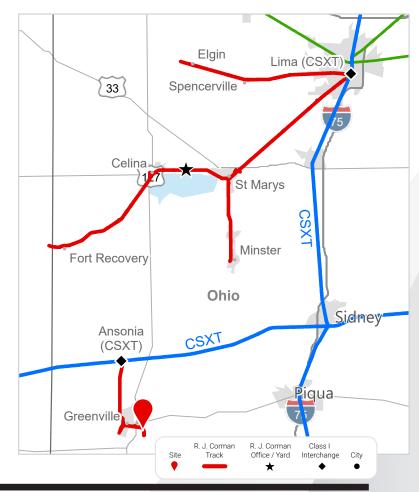

### **RAIL**

Closest Distribution Center: Celina Closest Transloading Facility: Celina Class I Interchange Partner(s): CSX Interchange Points(s): Ansonia

Served by: RJCW