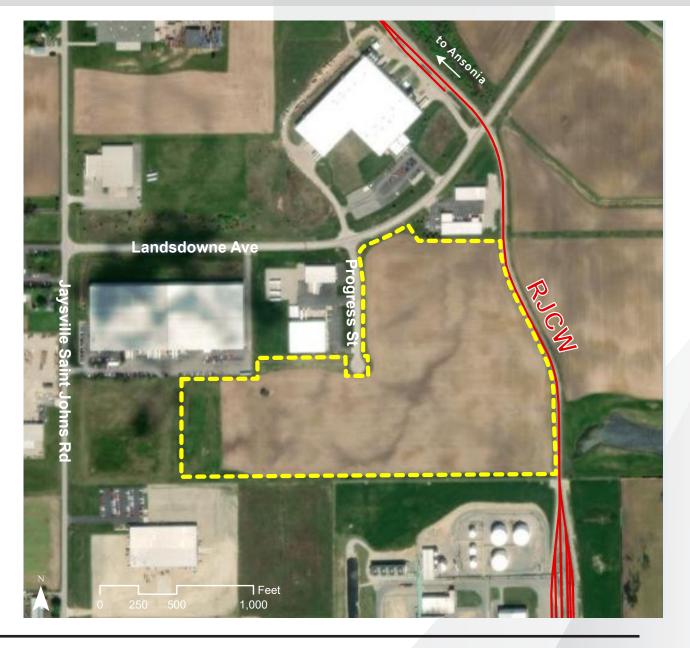

# **OVERVIEW**

**TYPE: SITE ACRES: 35.3 DIVISIBLE: NO**  **ZONING: INDUSTRIAL OWNERSHIP: PUBLIC** FOR SALE/ LEASE: SALE

**PRICE** 

**PER ACRE:** \$25,000

## **LOCATION**

Latitude, Longitude: 40.0869, -84.5938

County: Darke

#### **TRANSPORTATION**

Nearest Highway / Distance: SR 571 / 0.1 miles
Nearest Interstate / Distance: I-70 / 19 miles

Nearest Airport / Distance: Dayton International / 25 miles

### **RAIL**

Closest Distribution Center: Celina Closest Transloading Facility: Celina Class I Interchange Partner(s): CSX Interchange Points(s): Ansonia

Served by: RJCW