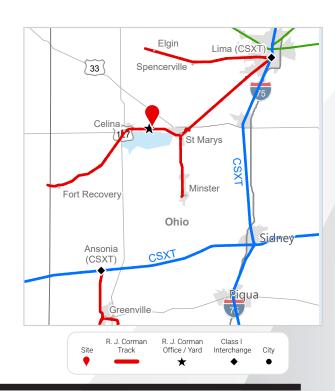

#### **RAIL**

Closest Distribution Center: Celina Closest Transloading Facility: Celina Class I Interchange Partner(s): CSX &

Norfolk Southern

Interchange Point(s): Lima (CSX and NS)

Served by: RJCW