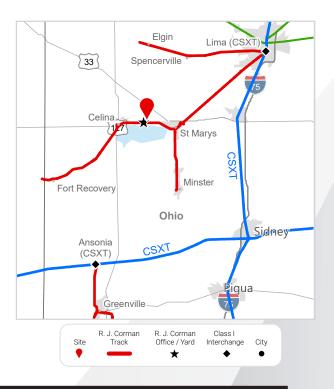

### RAIL

Closest Distribution Center: Celina Closest Transloading Facility: Celina Class I Interchange Partner(s): CSX & Norfolk Southern Interchange Point(s): Lima (CSX and NS) Served by: RJCW

JAKE WEIR SR. DIRECTOR, INDUSTRIAL DEVELOPMENT JAKE.WEIR@RJCORMAN.COM C: 859-469-2560