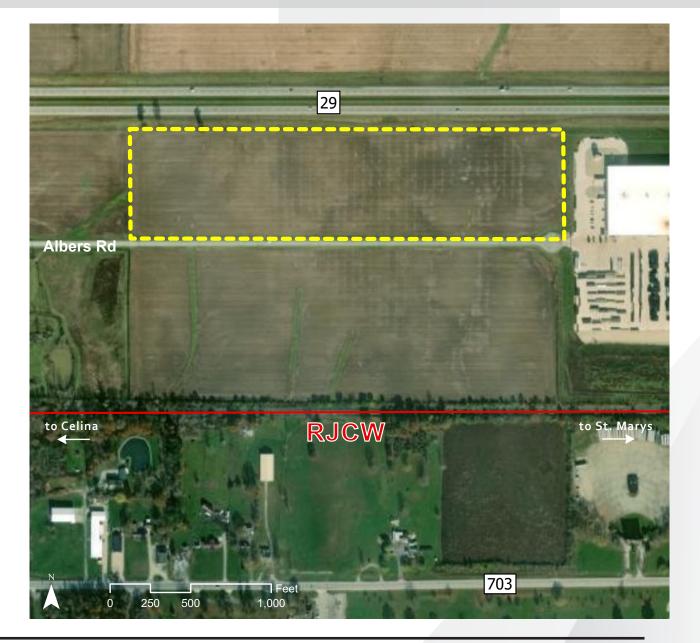

# **OVERVIEW**

TYPE: SITE ACRES: 23.5 DIVISIBLE: YES

# **GROWING ACRES - SITE B** CELINA, OH

**ZONING:** INDUSTRIAL **OWNERSHIP:** PRIVATE; GROWING ACRES, LLC FOR SALE/ LEASE: SALE PRICE PER ACRE: \$50,000

JAKE WEIR SR. DIRECTOR, INDUSTRIAL DEVELOPMENT JAKE.WEIR@RJCORMAN.COM C: 859-469-2560

### LOCATION

Latitude, Longitude: 40.5558, -84.4818 County: Mercer

### **TRANSPORTATION**

Nearest Highway / Distance: SR 29 / Adjacent Nearest Interstate / Distance: I-75 / 13 miles Nearest Airport / Distance: Lakefield- Montezuma / 8 miles Nearest Port / Distance: Toledo Port Authority / 100 miles

### RAIL

Closest Distribution Center: Celina Closest Transloading Facility: Celina Class I Interchange Partner(s): CSX & Norfolk Southern Interchange Point(s): Lima (CSX and NS) Served by: RJCW

JAKE WEIR SR. DIRECTOR, INDUSTRIAL DEVELOPMENT JAKE.WEIR@RJCORMAN.COM C: 859-469-2560