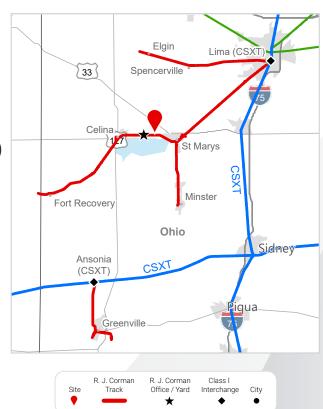

#### **RAIL**

Closest Distribution Center: Celina Closest Transloading Facility: Celina

Class I Interchange Partner(s): Lima (CSX and NS)

Interchange Point(s): CSX &

Norfolk Southern **Served by:** RJCW