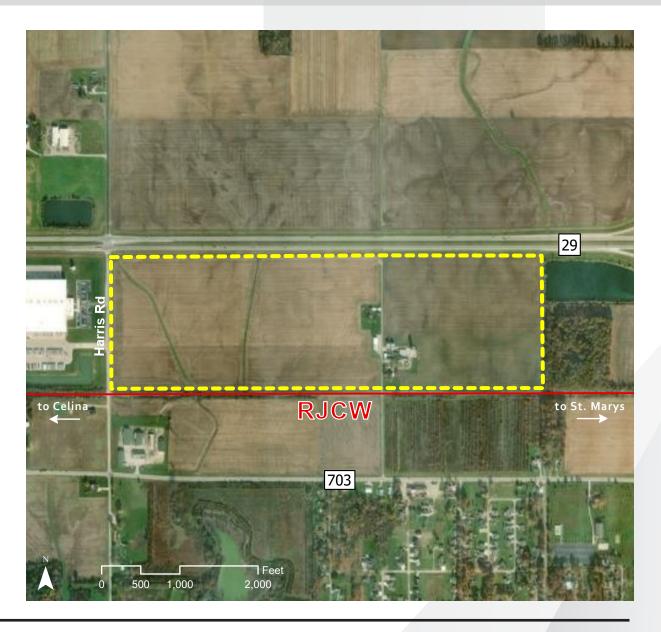

## **GROWING ACRES - SITE C**

#### **LOCATION**

CELINA, OH

Latitude, Longitude: 40.5554, -84.4622

**County:** Mercer

#### **TRANSPORTATION**

Nearest Highway / Distance: SR 29 / Adjacent Nearest Interstate / Distance: I-75 / 13 miles

**Nearest Airport / Distance:** Lakefield- Montezuma / 8 miles **Nearest Port / Distance:** Toledo Port Authority / 100 miles

#### **RAIL**

Closest Distribution Center: Celina Closest Transloading Facility: Celina

Class I Interchange Partner(s): Lima (CSX and NS)

Interchange Point(s): CSX &

Norfolk Southern **Served by:** RJCW