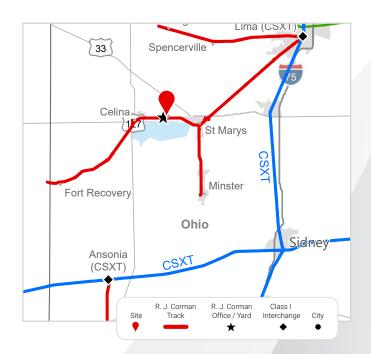

#### **RAIL**

Closest Distribution Center: Celina Closest Transloading Facility: Celina Class I Interchange Partner(s): CSX &

Norfolk Southern

**Interchange Point(s):** Lima (CSX and NS)

Served by: RJCW