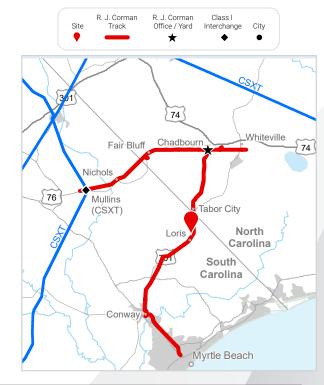

#### **RAIL**

Closest Distribution Center: Columbia Material Sales Yard

Closest Transloading Facility: Conway Transload

Class I Interchange Partner(s): CSX

Interchange Point(s): Mullins

Served by: RJCS