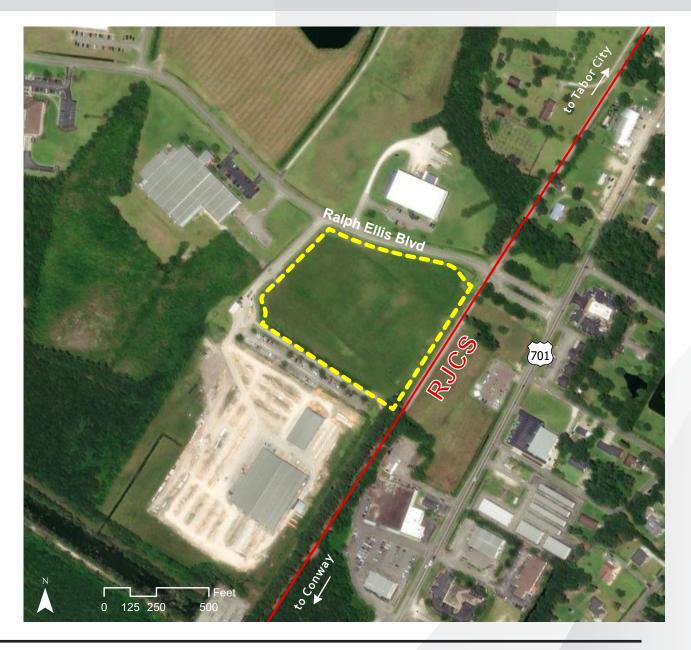

### **OVERVIEW**

TYPE: SITE
ACRES: 7.7
DIVISIBLE: NO

**ZONING:** LIGHT INDUSTRIAL **OWNERSHIP:** PUBLIC

FOR SALE/ LEASE: SALE

**PRICE PER ACRE:** \$17,000- 25,000

#### **LOCATION**

Latitude, Longitude: 34.0686, -78.8822

**County:** Horry

#### **TRANSPORTATION**

Nearest Highway / Distance: Hwy 701 / 0.1 miles Nearest Interstate / Distance: I-95 / 45 miles

Nearest Airport / Distance: Myrtle Beach International / 35 miles

Nearest Port / Distance: Port of Georgetown (Break-Bulk Port) / 59 miles

#### **RAIL**

Closest Distribution Center: Columbia Material Sales Yard

Closest Transloading Facility: Conway Transload

Class I Interchange Partner(s): CSX

Interchange Point(s): Mullins

Served by: RJCS