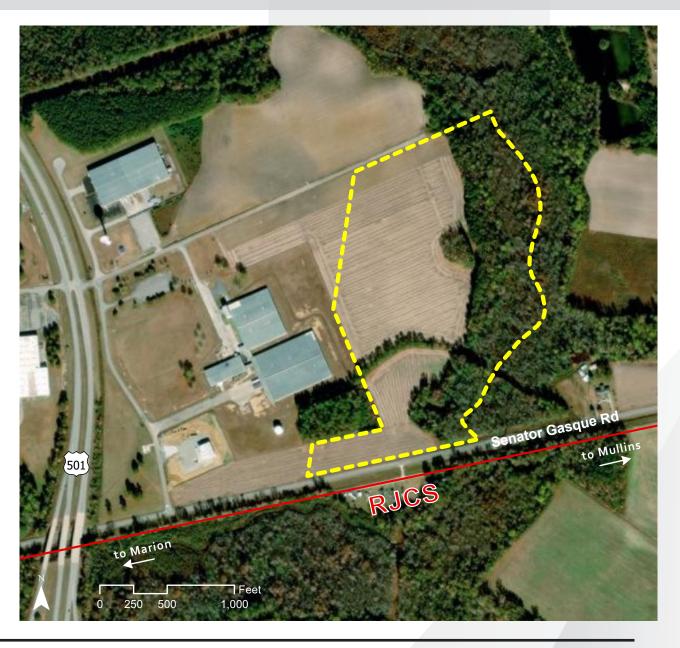

### **OVERVIEW**

**TYPE: SITE ACRES: 56** 

**DIVISIBLE: YES** 

**ZONING: INDUSTRIAL PARK** 

**OWNERSHIP: PUBLIC** FOR SALE/ LEASE: SALE **PRICE PER ACRE:** 

\$10,000

#### **LOCATION**

Latitude, Longitude: 34.1946, -79.3388

**County: Marion** 

#### **TRANSPORTATION**

Nearest Highway / Distance: Hwy 501 / 0.25 miles Nearest Interstate / Distance: I-95 / 16 miles

Nearest Airport / Distance: Florence Regional Airport / 23 miles

**Nearest Port / Distance:** Georgetown /15 miles

#### **PROPERTY DETAILS**

Due Diligence Conducted: Cultural Resources, T&E Species, Preliminary Geotech