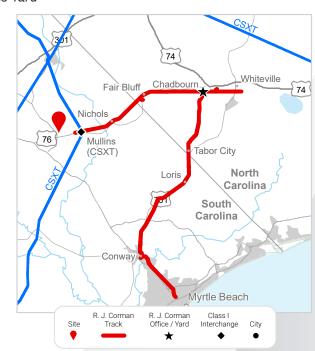

#### **RAIL**

Closest Distribution Center: Columbia Material Sales Yard

Closest Transloading Facility: Conway Transload

Class I Interchange Partner(s): CSX

Interchange Point(s): Mullins

Served by: RJCS