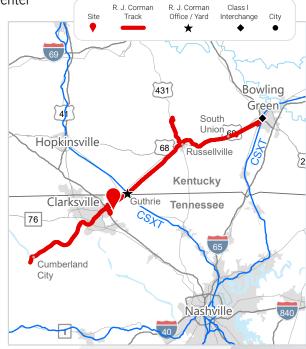

#### **RAIL**

**Closest Distribution Center:** Clarksville Distribution Center

Closest Transloading Facility: South Union

Class I Interchange Partner(s): CSX

Interchange Point(s): Guthrie

Served by: RJCM