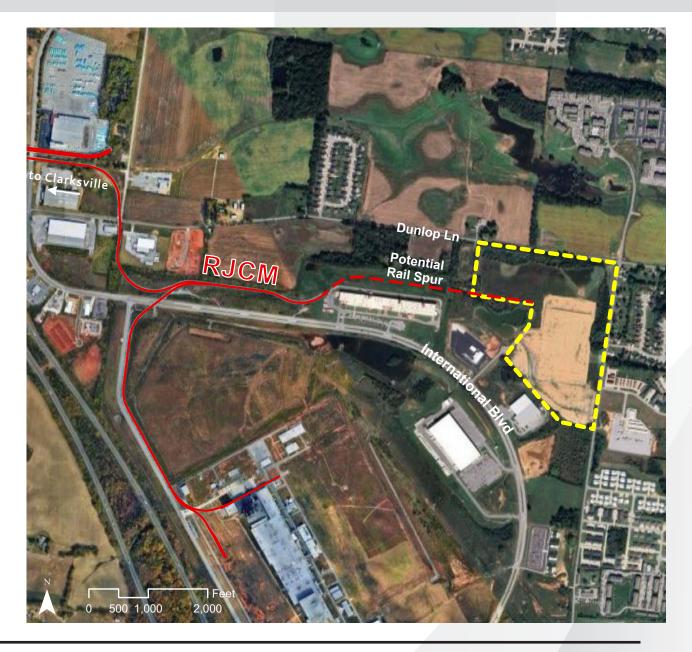

### **OVERVIEW**

TYPE: SITE ACRES: 69

**DIVISIBLE: YES** 

**ZONING:** HEAVY INDUSTRIAL

OWNERSHIP: PUBLIC FOR SALE/ LEASE: SALE

PRICE PER ACRE:
PENDING APPRAISAL

#### **LOCATION**

Latitude, Longitude: 36.5749, -87.2358

**County:** Montgomery

#### **TRANSPORTATION**

Nearest Highway / Distance: Hwy 79 / 2 miles Nearest Interstate / Distance: I-24 / 1.75 miles

Nearest Airport / Distance: Nashville International / 53 miles

Nearest Port / Distance: Winn Materials / 11 miles

#### **RAIL**

**Closest Distribution Center:** Clarksville Distribution Center

Closest Transloading Facility: South Union

Class I Interchange Partner(s): CSX

Interchange Point(s): Guthrie

Served by: RJCM