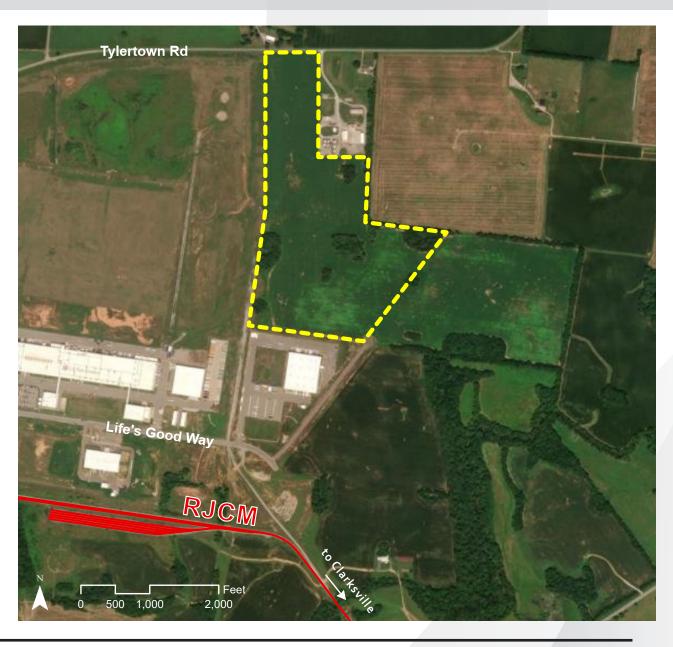

# CLARKSVILLE NORTH INDUSTRIAL PARK SITE 4

CLARKSVILLE, TN

### **OVERVIEW**

TYPE: SITE ACRES: 90

**DIVISIBLE:** YES

**ZONING:** INDUSTRIAL (M-2)

OWNERSHIP: PUBLIC

FOR SALE/ LEASE: SALE

PRICE PER ACRE: \$100,000/ACRE

#### LOCATION

**Latitude, Longitude:** 36.6350, -87.2372

**County:** Montgomery