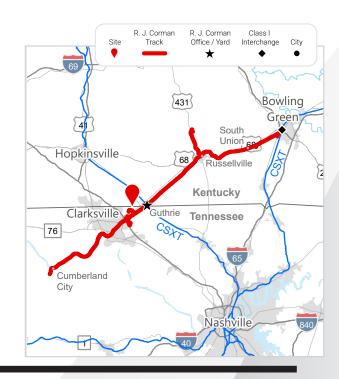

#### **RAIL**

Closest Distribution Center: Clarksville

Distribution Center

**Closest Transloading Facility:** South Union

Class I Interchange Partner(s): CSX

**Interchange Point(s):** Guthrie

Served by: RJCM