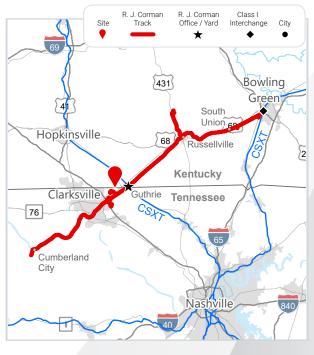

### RAIL

Closest Distribution Center: Clarksville Distribution Center Closest Transloading Facility: South Union Class I Interchange Partner(s): CSX Interchange Point(s): Guthrie Served by: RJCM

JAKE WEIR SR. DIRECTOR, INDUSTRIAL DEVELOPMENT JAKE.WEIR@RJCORMAN.COM C: 859-469-2560