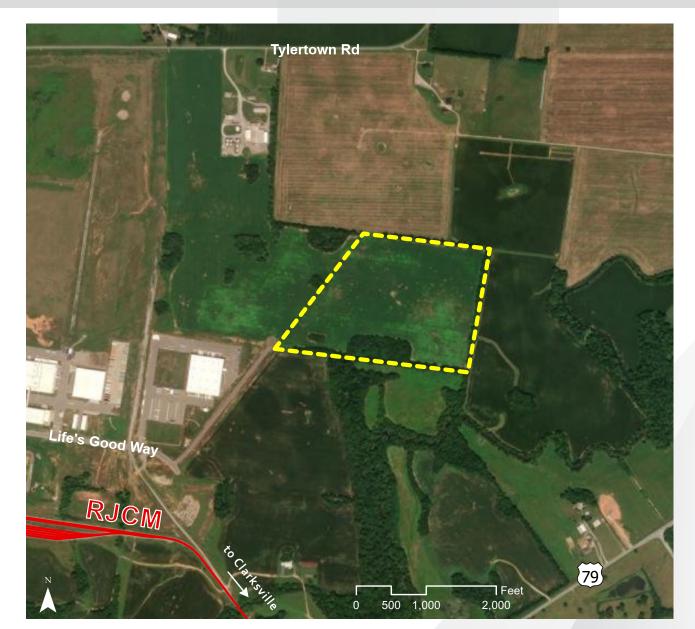

## **OVERVIEW**

TYPE: SITE ACRES: 60 DIVISIBLE: YES

# **CLARKSVILLE NORTH INDUSTRIAL PARK SITE 5** CLARKSVILLE, TN

ZONING: INDUSTRIAL (M-2) OWNERSHIP: PUBLIC FOR SALE/ LEASE: SALE

PRICE PER ACRE: \$100,000/ACRE

JAKE WEIR SR. DIRECTOR, INDUSTRIAL DEVELOPMENT JAKE.WEIR@RJCORMAN.COM C: 859-469-2560

### LOCATION

Latitude, Longitude: 36.6342, -87.2317 County: Montgomery

#### **TRANSPORTATION**

Nearest Highway / Distance: Hwy 79 / 2.75 miles Nearest Interstate / Distance: I-24 / 4.25 miles Nearest Airport / Distance: Nashville International (BNA) / 45 miles Nearest Port / Distance: Winn Materials / 5 miles

## **PROPERTY DETAILS**

Due Diligence Conducted: Phase I Env.