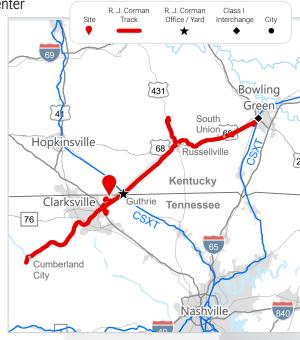

Class I Interchange Partner(s): CSX

**Interchange Points(s):** Guthrie

Served by: RJCM