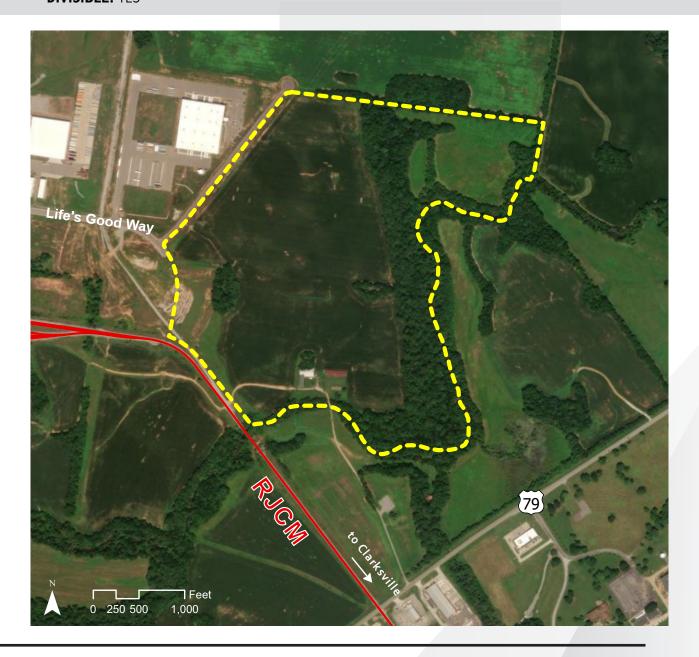

### **OVERVIEW**

TYPE: SITE
ACRES: 151
DIVISIBLE: YES

ZONING: INDUSTRIAL (M-2)
OWNERSHIP: PUBLIC
FOR SALE/ LEASE: SALE

PRICE PER ACRE: \$100,000/ACRE

#### **LOCATION**

Latitude, Longitude: 36.6286, -87.2360

**County:** Montgomery

UTILITY

**Electric Provider / Details:** Cumberland Electric Membership Corporation /

On site; 3,700 ft. from substation

Water Provider / Details: Clarksville Gas and Water / 2,000 ft from 12" line Sewer Provider / Details: Clarksville Gas & Water / 2,500 ft from 15" sewer line Gas Provider / Details: Clarksville Gas and Water / 700 ft from 6" gas line (500 psi)