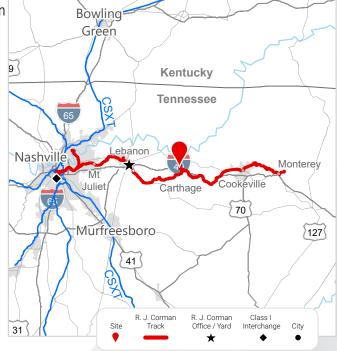

#### **RAIL**

Closest Distribution Center: Clarksville Distribution

Center

**Closest Transloading Facility:** Cookville Terminal

Class I Interchange Partner(s): CSX Interchange Points(s): Nashville

Served by: NERR