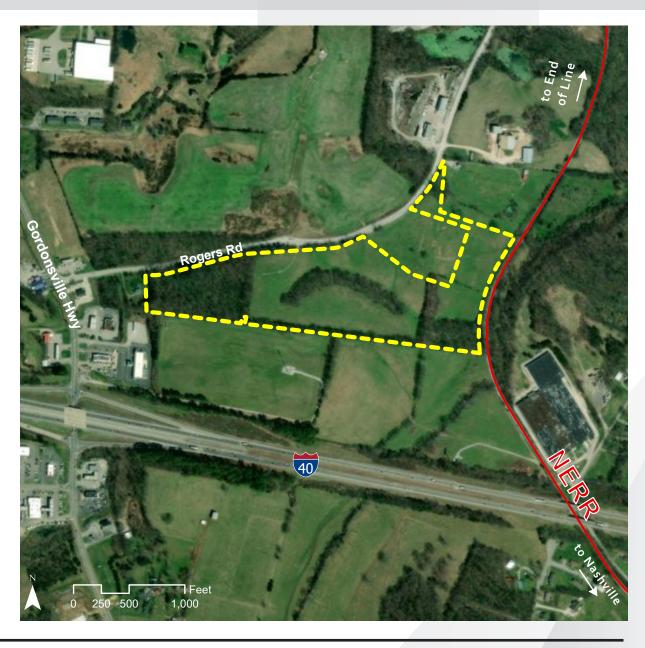

### **OVERVIEW**

TYPE: SITE ACRES: 33

**DIVISIBLE:** YES

**ZONING:** INDUSTRIAL (I-1)

OWNERSHIP: PRIVATE FOR SALE/ LEASE: SALE

**PRICE PER ACRE:** NEGOTIABLE

#### LOCATION

Latitude, Longitude: 36.1822 -85.9409

**County:** Smith

#### **TRANSPORTATION**

**Nearest Highway / Distance:** SR 53 / 0.5 miles **Nearest Interstate / Distance:** I-40 / 0.6 miles

**Nearest Airport / Distance:** Nashville International / 50 miles **Nearest Port / Distance:** Nashville - Cumberland River / 48 miles

#### **RAIL**

Closest Distribution Center: Clarksville Distribution

Center

**Closest Transloading Facility:** Cookville Terminal

Class I Interchange Partner(s): CSX Interchange Points(s): Nashville

Served by: NERR