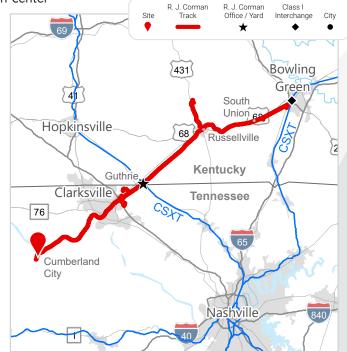

# **STEWART-HOUSTON INDUSTRIAL PARK**

CUMBERLAND, TN

## **RAIL**

Closest Distribution Center: Clarksville Distribution Center

**Closest Transloading Facility:** South Union

Class I Interchange Partner(s): CSX

**Interchange Points(s):** Guthrie

Served by: RJCM