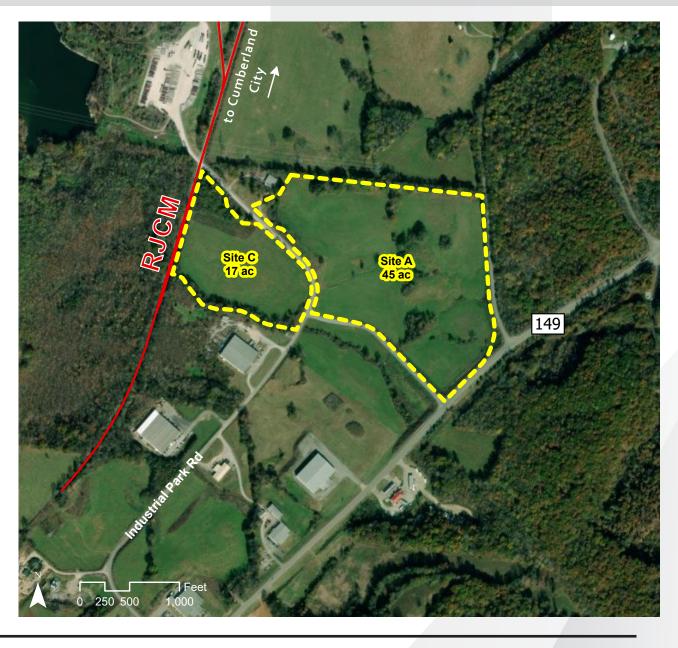

# STEWART-HOUSTON INDUSTRIAL PARK SITE C

CUMBERLAND CITY, TN

# **OVERVIEW**

**TYPE: SITE** 

**ACRES:** 17 ACRES **DIVISIBLE: YES** 

**ZONING: INDUSTRIAL** 

**OWNERSHIP: PUBLIC** 

FOR SALE/ LEASE: SALE

**PRICE PER ACRE:** NEGOTIABLE

#### **TRANSPORTATION**

Nearest Highway / Distance: SR 149 / Adjacent Nearest Interstate / Distance: I-24 / 28 miles

**Nearest Airport / Distance:** Nashville International / 56 miles **Nearest Port / Distance:** Nashville-Cumberland River / 70 miles

## **RAIL**

Closest Distribution Center: Clarksville Distribution Center

**Closest Transloading Facility:** South Union

Class I Interchange Partner(s): CSX

**Interchange Points(s):** Guthrie

Served by: RJCM