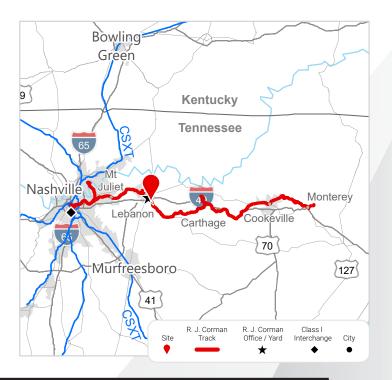

## LOCATION

Latitude, Longitude: 36.1699, -86.2598 County: Wilson

# RAIL

Closest Distribution Center: Clarksville Distribution Center Closest Transloading Facility: Old Hickory Transload Class I Interchange Partner(s): CSX Interchange Points(s): Nashville Served by: NERR