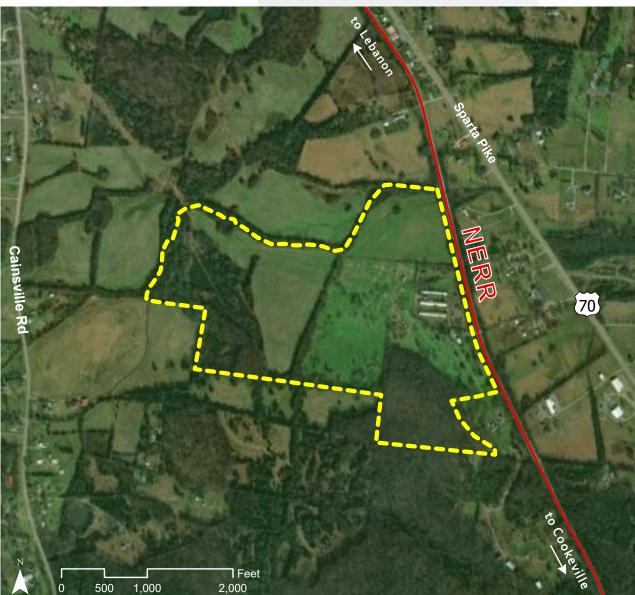

# **OVERVIEW**

TYPE: SITE ACRES: 113 DIVISIBLE: YES

# **INMAN RAIL DEPOT** LEBANON, TN

ZONING: INDUSTRIAL OWNERSHIP: PRIVATE FOR SALE/ LEASE: SALE, LEASE, OR BTS

## LOCATION

Latitude, Longitude: 36.1699, -86.2598 County: Wilson

# RAIL

Closest Distribution Center: Clarksville Distribution Center Closest Transloading Facility: Old Hickory Transload Class I Interchange Partner(s): CSX Interchange Points(s): Nashville Served by: NERR