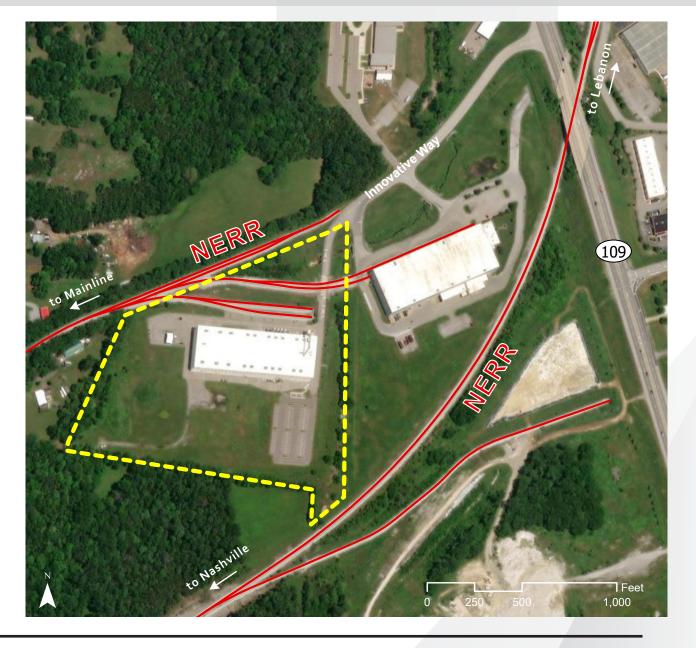

# 400 INNOVATIVE WAY BUILDING LEBANON, TN

## **400 INNOVATIVE WAY BUILDING**

LEBANON, TN

#### **LOCATION**

Latitude, Longitude: 36.2236, -86.4312

**County:** Wilson

#### **TRANSPORTATION**

Nearest Highway / Distance: SR 109 / 0.3 miles Nearest Interstate / Distance: I-40 / 3.5 Miles

Nearest Airport / Distance: Nashville International / 20 miles

Nearest Port / Distance: Nashville / 30 miles

#### **RAIL**

**Closest Distribution Center:** Clarksville

**Distribution Center** 

**Closest Transloading Facility:** Old Hickory

Transload

Class I Interchange Partner(s): CSX Interchange Points(s): Nashville

Served by: NERR