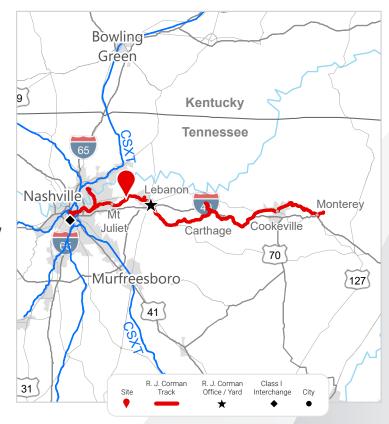

#### **RAIL**

**Closest Distribution Center:** Clarksville

**Distribution Center** 

**Closest Transloading Facility:** Old Hickory

Transload

Class I Interchange Partner(s): CSX Interchange Points(s): Nashville

Served by: NERR