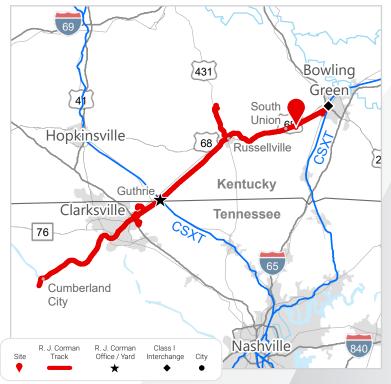

### LOCATION

Latitude, Longitude: 36.8792, -86.6072 County: Warren

#### **TRANSPORTATION**

Nearest Highway / Distance: Hwy 68 / 0.75 miles Nearest Interstate / Distance: I-165 / 8.5 miles Nearest Airport / Distance: Nashville International (BNA) / 62.7 miles Nearest Port / Distance: Owensboro Riverport / 70 miles

#### RAIL

Closest Distribution Center: South Union Closest Transloading Facility: South Union Class I Interchange Partner(s): CSX Interchange Points(s): Bowling Green Served by: RJCM

JAKE WEIR SR. DIRECTOR, INDUSTRIAL DEVELOPMENT JAKE.WEIR@RJCORMAN.COM C: 859-469-2560