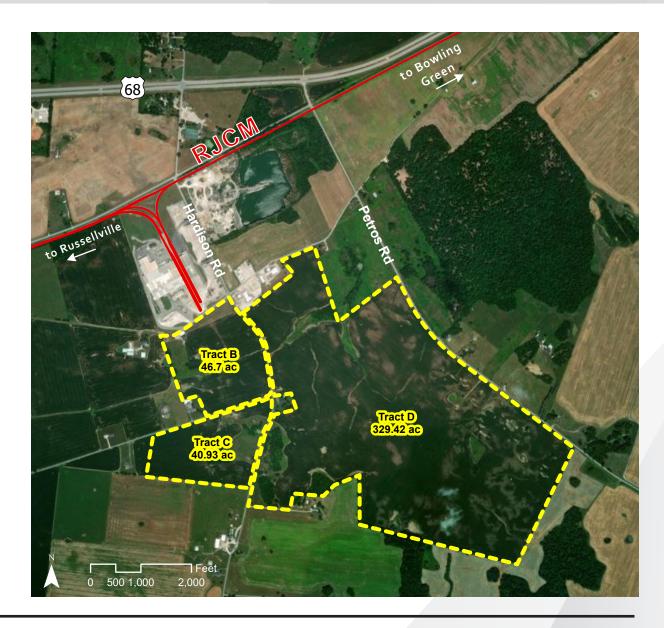

## **OVERVIEW**

TYPE: SITE ACRES: 417 DIVISIBLE: YES

### LOCATION

Latitude, Longitude: 36.8792, -86.6072 County: Warren

#### **TRANSPORTATION**

Nearest Highway / Distance: Hwy 68 / 0.75 miles Nearest Interstate / Distance: I-165 / 8.5 miles Nearest Airport / Distance: Nashville International (BNA) / 62.7 miles Nearest Port / Distance: Owensboro Riverport / 70 miles

#### RAIL

Closest Distribution Center: South Union Closest Transloading Facility: South Union Class I Interchange Partner(s): CSX Interchange Points(s): Bowling Green Served by: RJCM

JAKE WEIR SR. DIRECTOR, INDUSTRIAL DEVELOPMENT JAKE.WEIR@RJCORMAN.COM C: 859-469-2560